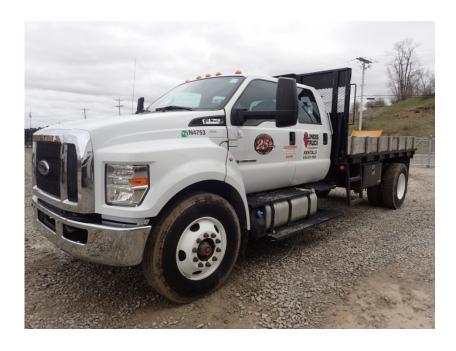

## **Illinois Truck & Equipment**

320 E. Briscoe Dr, Morris, IL 60450 **Jay Reardon** jay@iltruck.com

1-815-941-1900

Truck: 2017 Ford F750SD Flatbed

Stock Number: N4753

RENTAL UNIT ONLY - CALL FOR RENTAL RATES. Crew cab, Powerstroke 6.7L T4f 300 HP diesel, automatic trans., 231" WB Parkhurst 14' x 96" wide flatbed, single frame, air brakes, air suspension, 33,000 lb. GVRW, 12,000 lbs. front, 21,000 rear, power mirrors, cruise control, pintle hook.

Hour/Mile Meter: 28,894

## SALE PRICE

Ford Truck \$65,500.00

| RENTAL RATE |                   |     |         |         |
|-------------|-------------------|-----|---------|---------|
| MAKE        | MODEL             | DAY | WEEK    | 4 WEEK  |
| Ford        | F750SD<br>Flatbed |     | \$1,425 | \$4,250 |