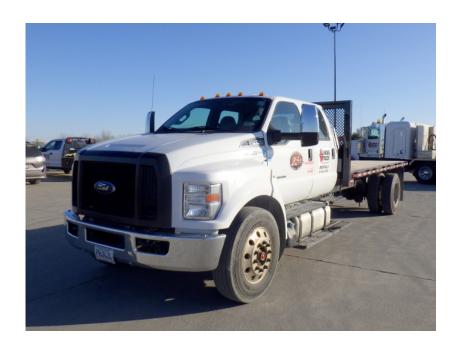

## **Illinois Truck & Equipment**

320 E. Briscoe Dr, Morris, IL 60450 **Jay Reardon** jay@iltruck.com

1-815-941-1900

Truck: 2016 Ford F750SD Flatbed

Stock Number: N4752

RENTAL UNIT ONLY - CALL FOR RENTAL RATES. Crew cab, Powerstroke 6.7L T4f 300HP dsl, automatic trans., Morgan 16' x 96" wide flatbed, single frame, air brakes, air suspension, 31,000 lb. GVRW, 10,000 lbs. front, 21,000 rear, power mirrors, cruise control, pintle hook.

Hour/Mile Meter: 51,875