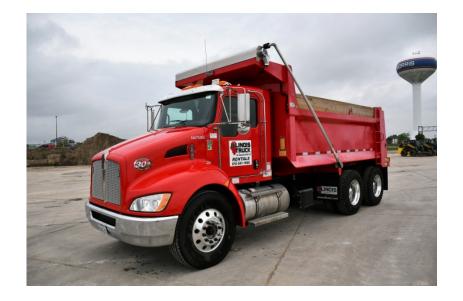

## Truck: 2017 Kenworth T370 Tandem Dump

### Stock Number: N4750

RENTAL UNIT ONLY - CALL FOR RENTAL RATES. Cab with A/C, Paccar PX9 330HP T4f diesel, Eaton Fuller 8LL transmission, 54600 GVW, 14,600 front, 40,000 rears, 4.88 differentials, 204" wheel base, Hendrickson Haulmax suspension, air ride cab, air ride seat, heated mirrors, engine brake, diff lock, power windows, power locks, block heater, cruise control, 315/80R22.5 front tires, 11R22.5 rear tires, aluminum buds, 15' Bibeau dump box, pintle hitch, rear air lines, electric tarp.