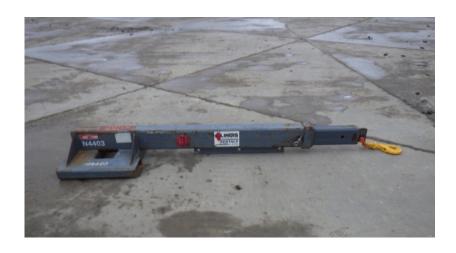

## **Illinois Truck & Equipment**

320 E. Briscoe Dr, Morris, IL 60450 **Jay Reardon** jay@iltruck.com

1-815-941-1900

Attachments: 2016 AMH CE60TH Fork Mounted Boom Extension

Stock Number: N4403

Fork Lift mounted boom extension: 7" wide fork pockets, 42"-139" adjustable boom, 13,000 lbs.-30,000 lbs. capacity, safety hook and latch, 388 lbs.