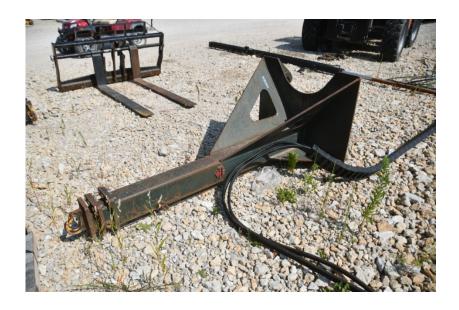

## **Illinois Truck & Equipment**

320 E. Briscoe Dr, Morris, IL 60450 **Jay Reardon** jay@iltruck.com

1-815-941-1900

Attachments: 2015 JRB Extendable Boom for Wheel Loader

Stock Number: N3970

JRB 3 section extendable boom to fit a Kawasaki 65Z-70Z, 7 ft. 3 in. - 13 ft. 6 in. long, 1,125 lbs.