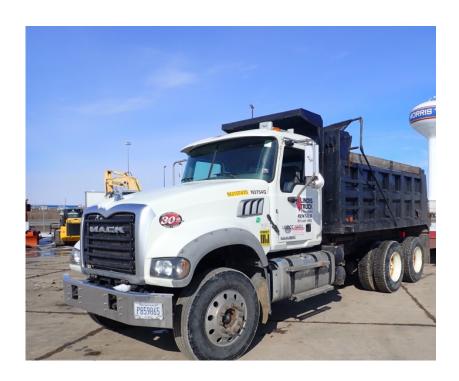

## **Illinois Truck & Equipment**

320 E. Briscoe Dr, Morris, IL 60450 **Jay Reardon** jay@iltruck.com

1-815-941-1900

Truck: 2015 Mack GU433 Tandem

Stock Number: N3754

RENTAL UNIT ONLY - CALL FOR RENTAL RATES. 345HP, Eaton Fuller 8LL, 14,600 lbs. front axle, 40,000 lbs. rear axle, 54,600 GVRW, 204" WB, 4.33 rear ends, Haulmax Hendrickson rear suspension, 14.5' box, manual tarp, cruise, A/C, rear pintle hook, rear air, 21,700 lbs.