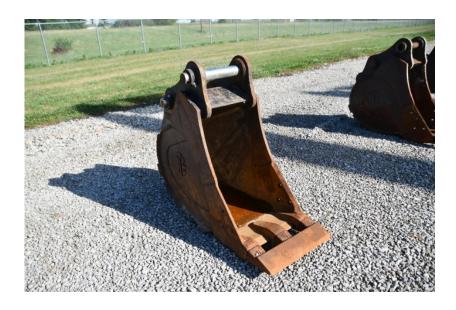

## **Illinois Truck & Equipment**

320 E. Briscoe Dr, Morris, IL 60450 **Jay Reardon** jay@iltruck.com

1-815-941-1900

Attachments: TAG 24" SK210/SK235SR/SK230SR/SK270SR Excavator

**Bucket** 

Stock Number: N3729

24" Heavy duty bucket for Kobelco SK210/SK235SR/SK230SR/SK270SR excavator, .8 yard capacity, Hensley teeth with plate, dead pins, 80MM pins, 12,88" between the ears, 17.4" center to center.