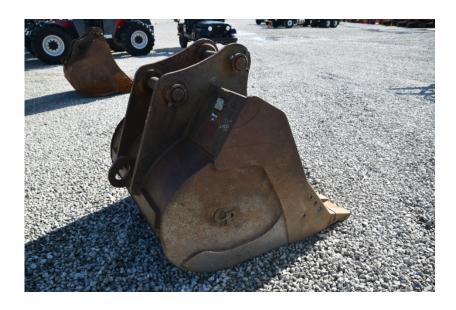

54" Heavy duty bucket for Kobelco SK210/SK335SR/SK230SR/SK270SR excavator, Hensley teeth with plate, dead pins, 80MM pins, 12,88" between the ears, 17.4" center to center.