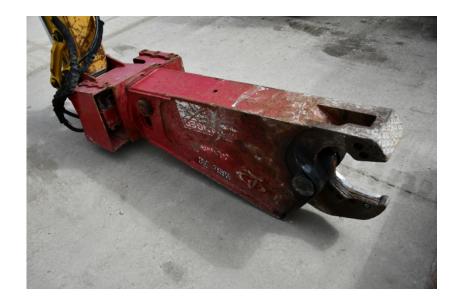

# Scrap Processing / Demo Equipment: 2017 LaBounty MSD7R Rotating Shear

## Stock Number: L145

Rotating to fit Kobelco SK85CS Excavator, 3rd member, 10" opening, 7" I beam, 1/4" plate, 1.25 solid round, 5' pipe, cylinder circuit 17-25 gpm/3000-4350 psi, rotation circuit 4-6 gpm/1350-2000 psi, 1,100 lbs.