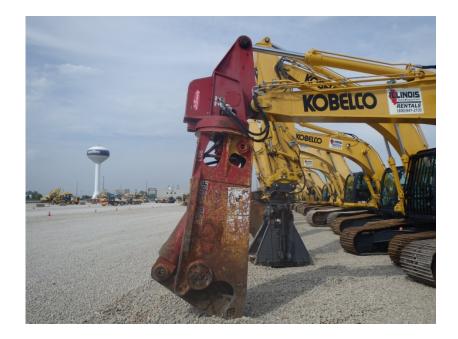

## Scrap Processing / Demo Equipment: 2013 LaBounty MSD1500R Rotating Shear

## Stock Number: L135

Rotating shear to fit 40,000 lbs. excavator 2nd member, Multi Mount head, 22" opening, 25" jaw depth, 9' 3" reach, 7000 lbs. (install charges may apply), pin/bushing kit may be extra for: Cat 315C, Komatsu PC200 -3/5/6/7/8, Komatsu PC-220 -3/4/5/6/7/8. Cat 320B/C/D, Kobelco SK210, Terex TXC225, Daewoo S225, Kobelco SK200, Link Belt 210LX, Case 210CX and Hitachi EX200