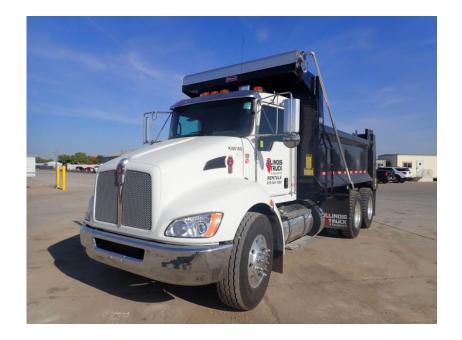

## Truck: 2022 Kenworth T370 Tandem Dump

### Stock Number: KW018

RENTAL UNIT ONLY - CALL FOR RENTAL RATES. A/C, Paccar PX9 330HP T4f diesel, Allison 3500RDS auto trans, 54,600 GVW, 14,600 front, 40,000 rears, 5.29 differentials, 198" wheel base, Hendrickson Haulmax suspension, air ride seat, heated mirrors, engine brake, diff lock, power windows, power locks, block heater, cruise control, 315/80R22.5 front tires, 11R22.5 rear tires, aluminum buds, 15' Bibeau dump box, high lift tailgate, pintle hitch, rear air lines, electric tarp.