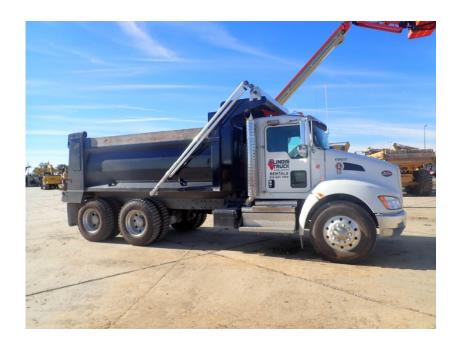

## **Illinois Truck & Equipment**

320 E. Briscoe Dr, Morris, IL 60450 **Jay Reardon** jay@iltruck.com

1-815-941-1900

Truck: 2022 Kenworth T370 Tandem Dump

Stock Number: KW017

RENTAL UNIT ONLY - CALL FOR RENTAL RATES. A/C, Paccar PX9 330HP T4f diesel, Allison 3500RDS auto trans, 54,600 GVW, 14,600 front, 40,000 rears, 5.29 differentials, 198" wheel base, Hendrickson Haulmax suspension, air ride seat, heated mirrors, engine brake, diff lock, power windows, power locks, block heater, cruise control, 315/80R22.5 front tires, 11R22.5 rear tires, aluminum buds, 15' Beau Roc dump box, high lift tailgate, pintle hitch, rear air lines, electric tarp.

## SALE PRICE

Kenworth Truck POR

| RENTAL RATE |                     |     |         |         |
|-------------|---------------------|-----|---------|---------|
| MAKE        | MODEL               | DAY | WEEK    | 4 WEEK  |
| Kenworth    | T370 Tandem<br>Dump |     | \$1,925 | \$5,750 |