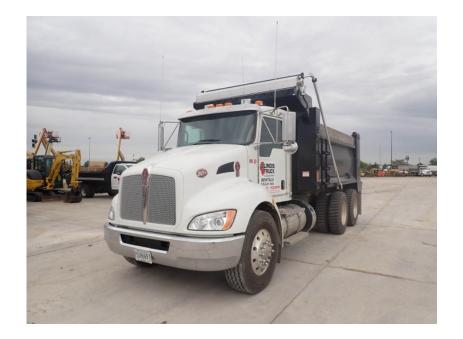

## Truck: 2022 Kenworth T370 Tandem Dump

### Stock Number: KW015

RENTAL UNIT ONLY - CALL FOR RENTAL RATES. A/C, Paccar PX9 330HP T4f diesel, Allison 3500RDS auto trans, 54,600 GVW, 14,600 front, 40,000 rears, 5.29 differentials, 198" wheel base, Hendrickson Haulmax suspension, air ride seat, heated mirrors, engine brake, diff lock, power windows, power locks, block heater, cruise control, 315/80R22.5 front tires, 11R22.5 rear tires, aluminum buds, 15' Bibeau dump box, high lift tailgate, pintle hitch, rear air lines, electric tarp.