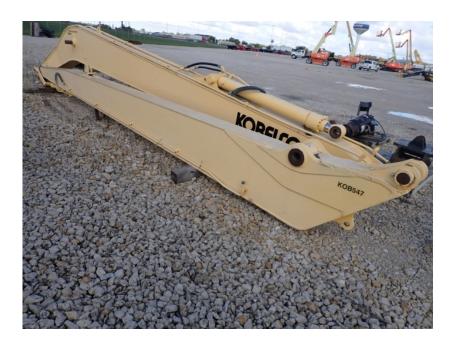

## **Illinois Truck & Equipment**

320 E. Briscoe Dr, Morris, IL 60450 **Jay Reardon** jay@iltruck.com

1-815-941-1900

Attachment Surplus: Kobelco 60" Long Reach Boom and Stick Fits A

SK260LC

Stock Number: KOB547SUR

UNUSED Kobelco 60' long reach boom and stick to fit Kobelco SK260LC excavator, Kobelco OEM boom and stick, 60' reach, 27' 1" stick, 48' 6"dig depth.