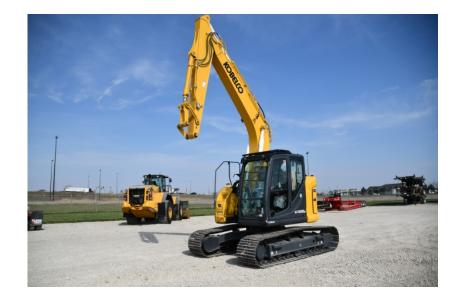

## Excavator: 2021 Kobelco SK140SRLC-7

## Stock Number: KOB544

RENTAL UNIT ONLY - CALL FOR RENTAL RATES. Cab with A/C, Isuzu AR-4JJ1XDRAC-01 105HP T4F diesel, integrated noise dust reduction system (INDR), 23.6" triple bar grousers, 9'4" stick, 19'4" dig depth, pattern control, hand control 1-2 way aux hydraulics, additional counterweight, work lights, belly pans, 32,800 lbs.

Hour/Mile Meter: 388

| SALE PRICE        |             |       |         |         |
|-------------------|-------------|-------|---------|---------|
| Kobelco Excavator | POR         |       |         |         |
| RENTAL RATE       |             |       |         |         |
| MAKE              | MODEL       | DAY   | WEEK    | 4 WEEK  |
| Kobelco           | SK140SRLC-7 | \$500 | \$1,500 | \$4,500 |