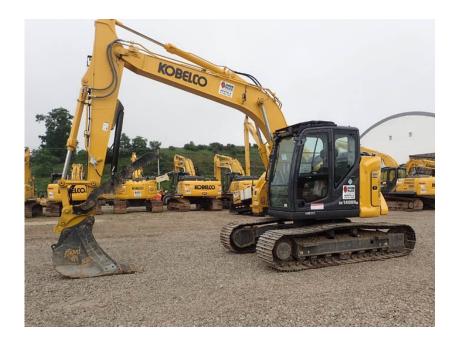

## Excavator: 2021 Kobelco SK140SRLC

## Stock Number: KOB535

RENTAL UNIT ONLY - CALL FOR RENTAL RATES. Cab with A/C, Isuzu AR-4JJ1XDRAC-01 105HP T4F diesel, integrated noise dust reduction system (INDR), 23.6" steel grousers, 9'4" stick, 19'4" dig depth, pattern control, hand control 1-2 way aux hydraulics, additional counter weight, work lights, belly pans, air ride seat, 32,800 lbs.