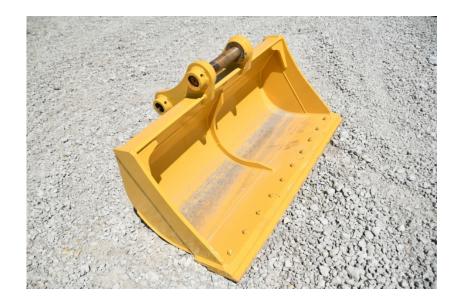

## Attachments: 2019 EIK 60" SK170/SK160 Ditching Bucket Stock Number: KOB509

60" wide, fits Kobelco SK170/SK160 Excavator, bolt on cutting edge, .6 yard capacity, 70MM pins, 11.88" between the ears, 16.18" center to center.