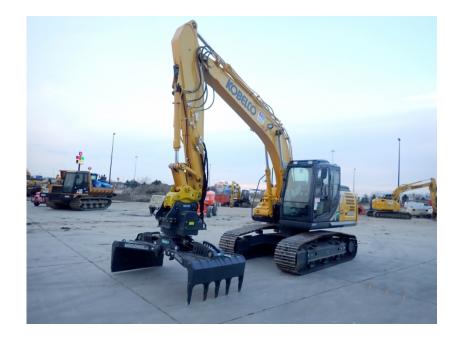

## Excavator: 2021 Kobelco SK170LC-10 w/Heavy Counterweight

## Stock Number: KOB500

RENTAL UNIT ONLY - CALL FOR RENTAL RATES. Cab with A/C, Hino J05EUM-KSST 127HP Tier4f diesel, 23.6" pads, 10' 2" stick, 21' 3" dig depth, additional heavy counterweight, pattern control, rotation aux hydraulics and 1-2 way auxiliary hydraulics work lights, belly pan, air suspension heated seat, 43,750 lbs. Grapple additional, call for price. Warranty 3,000 hr. or 12/31/23.