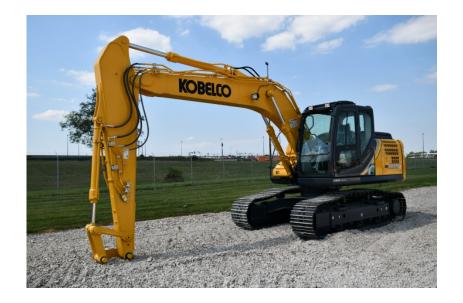

## **Excavator**: 2020 Kobelco SK170LC-10 w/Heavy Counterweight **Stock Number**: KOB499

RENTAL UNIT ONLY - CALL FOR RENTAL RATES. Cab with A/C, Hino J05EUM-KSST 127HP Tier4f diesel, 23.6" pads, 10' 2" stick, 21' 3" dig depth, additional heavy counterweight, pattern control, rotation aux hydraulics and 1-2 way auxiliary hydraulics work lights, belly pan, air suspension heated seat, 43,750 lbs. Warranty 3,000 hr. or 12/31/23.