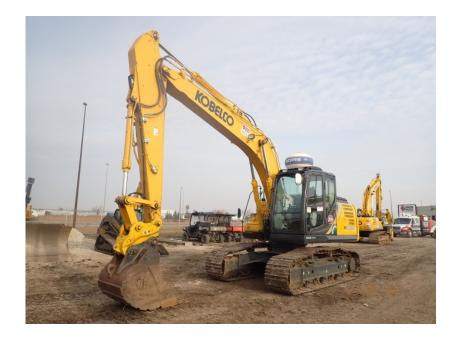

## Excavator: 2020 Kobelco SK170LC-10 w/Heavy Counterweight

#### Stock Number: KOB498

RENTAL UNIT ONLY - CALL FOR RENTAL RATES. Cab with A/C, Hino J05EUM-KSST 127HP Tier4f diesel, 23.6" pads, 10' 2" stick, 21' 3" dig depth, additional heavy counterweight, pattern control, 1-2 way auxiliary hydraulics work lights, belly pan, air suspension heated seat, 43,750 lbs. Warranty 3,000 hr. or 12/31/23.