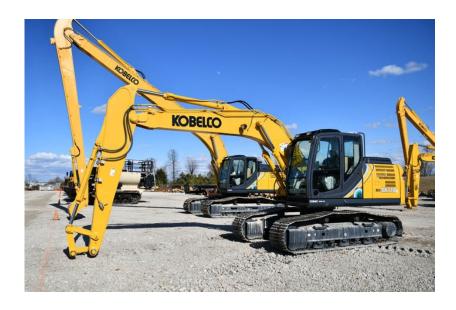

## **Illinois Truck & Equipment**

320 E. Briscoe Dr, Morris, IL 60450 **Jay Reardon** jay@iltruck.com

1-815-941-1900

Excavator: 2020 Kobelco SK170LC-10 w/Heavy Counterweight

Stock Number: KOB497

RENTAL UNIT ONLY - CALL FOR RENTAL RATES. Cab with A/C, Hino J05EUM-KSST 127HP Tier4f diesel, 23.6" pads, 10' 2" stick, 21' 3" dig depth, additional heavy counterweight, pattern control, 1-2 way auxiliary hydraulics work lights, belly pan, air suspension heated seat, 43,750 lbs. Warranty 3,000 hr. or 12/31/23.

Hour/Mile Meter: 578

## **SALE PRICE**

Kobelco Excavator POR

| RENTAL RATE |                                        |       |         |         |
|-------------|----------------------------------------|-------|---------|---------|
| MAKE        | MODEL                                  | DAY   | WEEK    | 4 WEEK  |
| Kobelco     | SK170LC-10<br>w/Heavy<br>Counterweight | \$575 | \$1,675 | \$5,000 |