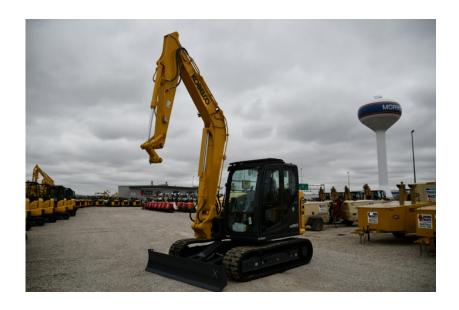

## **Illinois Truck & Equipment**

320 E. Briscoe Dr, Morris, IL 60450 **Jay Reardon** jay@iltruck.com

1-815-941-1900

Excavator: 2020 Kobelco Midi SK85CS-7 w/Pushblade

Stock Number: KOB488

RENTAL UNIT ONLY - CALL FOR RENTAL RATES. A/C, Yanmar 4TNV98CT 70HP T4f diesel, integrated noise dust reduction system (INDR), 17.7" rubber tracks, 7' stick, 14' 7" dig depth, 8' pushblade, swing boom, 1 & 2 way aux. hydraulics, pattern control, work lights, belly pans, air ride and heated suspension seat, 19,270 lbs.