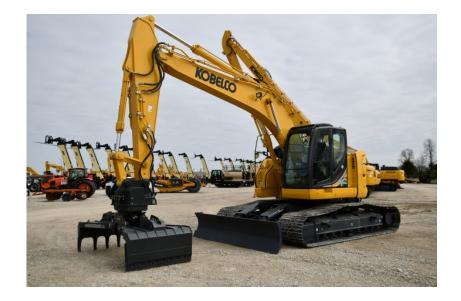

## Excavator: 2020 Kobelco SK270SRLC-5

## Stock Number: KOB478

RENTAL UNIT ONLY - CALL FOR RENTAL RATES. Cab with A/C. HINO J05EUM-KSSL 160HP Tier 4F diesel, 31.5" pads, 9' 8" stick, 21' 9" dig depth, 11' 1" pushblade, 1 and 2 way auxiliary hydraulics, rotation circuit, pattern control, rear view camera, additional counterweight, work lights, belly pan, air ride heated suspension seat, 65,200 lbs. Grapple attachment is additional. Warranty 3,000 hr. or 12/31/23.