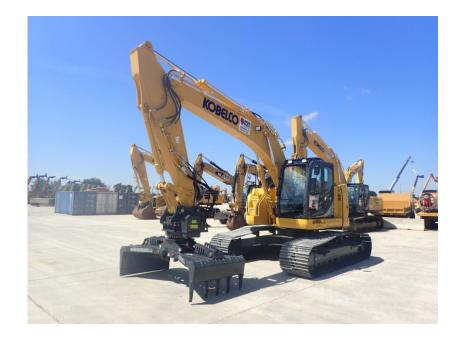

## Excavator: 2019 Kobelco SK270SRLC-5

## Stock Number: KOB440

RENTAL UNIT ONLY - CALL FOR RENTAL RATES. Cab with A/C. HINO J05EUM-KSSL 157HP Tier 4F diesel, 31.5" pads, 9' 8" stick, 21' 9" dig depth, 1 and 2 way auxiliary hydraulics, rotation circuit, pattern control, rear view camera, additional counterweight, work lights, belly pan, 60,000 lbs., Grapple not included, please inquire. Warranty 3,000 hr. or 10/29/22.