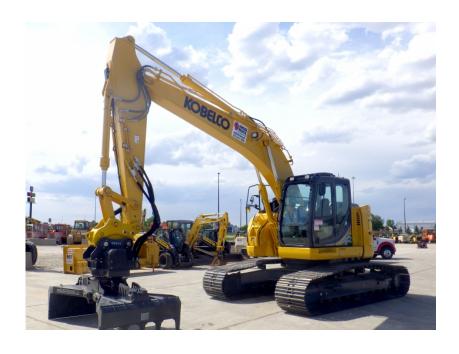

## **Illinois Truck & Equipment**

320 E. Briscoe Dr, Morris, IL 60450 **Jay Reardon** jay@iltruck.com

1-815-941-1900

Excavator: 2019 Kobelco SK270SRLC-5

Stock Number: KOB429

RENTAL UNIT ONLY - CALL FOR RENTAL RATES. Cab with A/C. HINO J05EUM-KSSL 157HP Tier 4F diesel, 31.5" pads, 9' 8" stick, 21' 9" dig depth, 1 and 2 way auxiliary hydraulics, rotation circuit, pattern control, additional counterweight, air ride suspension seat, work lights, belly pan, 60,000 lbs., Grapple sold at an additional cost, please inquire. Warranty 3,000 hr. or 7/29/22.