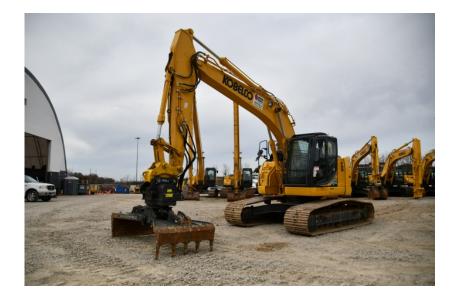

## Excavator: 2019 Kobelco SK270SRLC-5

## Stock Number: KOB427

RENTAL UNIT ONLY - CALL FOR RENTAL RATES. Cab with A/C. HINO J05EUM-KSSL 157HP Tier 4F diesel, 31.5" pads, 9' 8" stick, 21' 9" dig depth, 1 and 2 way auxiliary hydraulics, rotation circuit, pattern control, additional counterweight, air ride suspension seat, work lights, belly pan, 60,000 lbs. Warranty 3,000 hr. or 7/29/22.

Hour/Mile Meter: 1,504

| SALE PRICE        |             |       |         |         |
|-------------------|-------------|-------|---------|---------|
| Kobelco Excavator | POR         |       |         |         |
|                   |             |       |         |         |
| RENTAL RATE       |             |       |         |         |
| MAKE              | MODEL       | DAY   | WEEK    | 4 WEEK  |
| Kobelco           | SK270SRLC-5 | \$850 | \$2,500 | \$7,500 |