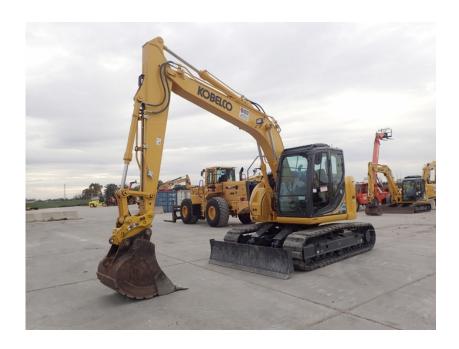

## **Illinois Truck & Equipment**

320 E. Briscoe Dr, Morris, IL 60450 **Jay Reardon** jay@iltruck.com

1-815-941-1900

Excavator: 2018 Kobelco SK140SRLC-5 w/Pushblade/Rubber Pads

Stock Number: KOB404

RENTAL UNIT ONLY - CALL FOR RENTAL RATES. A/C, Isuzu AR-4JJ1XASK-02 103HP T4F diesel, integrated noise dust reduction system (INDR), 19.7" triple bar grousers with rubber pads, 9' 4" stick, 19' 4" dig depth, pattern control, hand control 1-2 way aux hydraulics, push blade, additional counterweight, top work lights, belly pan, 33,800 lbs. Warranty 3,000 or 8/21/21.