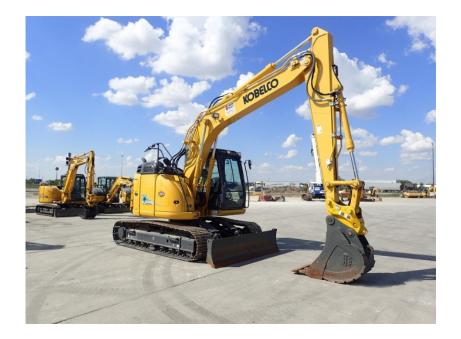

## Excavator: 2018 Kobelco SK140SRLC-5 w/Pushblade/Rubber Pads

## Stock Number: KOB397

RENTAL UNIT ONLY - CALL FOR RENTAL RATES. Cab with A/C, Isuzu AR-4JJ1XASK-02 103HP T4F diesel, integrated noise dust reduction system (INDR), 19.7" triple bar grousers with rubber pads, 9' 4" stick, 19' 4" dig depth, pattern control, hand control 1-2 way aux hydraulics, push blade, additional counterweight, top work lights, belly pan, 33,800 lbs. Warranty 3,000 hr. or 9/27/21.