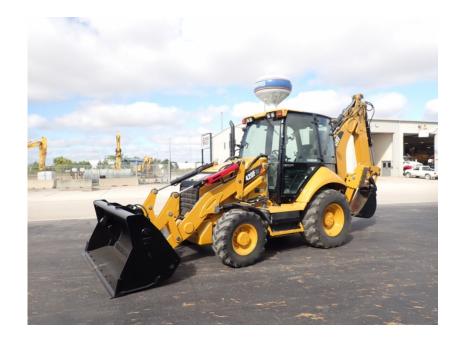

## Loader Backhoe: 2012 CAT 420F IT

### Stock Number: KOB234A

RENTAL UNIT ONLY - CALL FOR RENTAL RATES. A/C, Cat C4.4DIT 100HP T4i diesel, 4WD, power shift transmission, extenda hoe, 17' 9" dig depth, 4-N-1 front IT bucket, rear aux hydraulics, front hydraulic coupler, front aux hydraulics, flip over stabilizers, rear manual coupler, 24" rear bucket, 12.5/80-18 front tires, 19.5-24 rear tires, pilot control, ride control, pattern changer, cold weather package, block heater, 18,000 lbs.