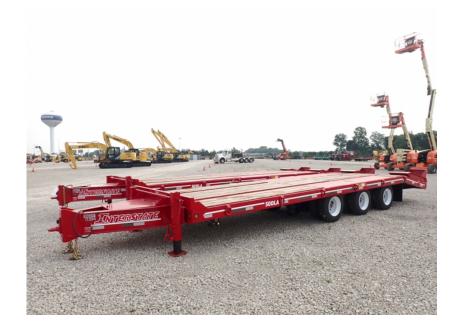

## Trailer: 2021 Interstate 50DLA

## Stock Number: 11284

RENTAL UNIT ONLY - CALL FOR RENTAL RATES. 50,000 lbs. capacity, 61,000 GVW, 24' top deck, 5' self cleaning beaver tail, 5' self cleaning ramps, 36" deck height, (3) 22,500 Dexter axles, air lift 3rd axle, air brakes, 215/75R17 tires, D rings, dual landing gear, 2 speed jack, LED lights, anti-lock brakes, 2: oak deck, pintle eye, tool box.