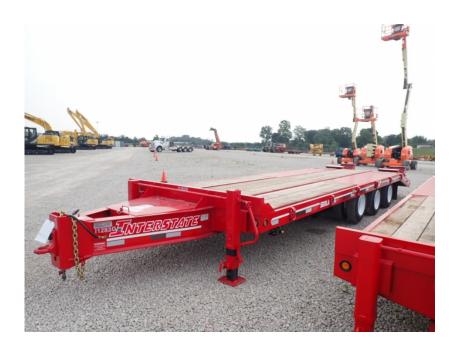

## **Illinois Truck & Equipment**

320 E. Briscoe Dr, Morris, IL 60450 **Jay Reardon** jay@iltruck.com

1-815-941-1900

Trailer: 2021 Interstate 50DLA

Stock Number: 11283

RENTAL UNIT ONLY - CALL FOR RENTAL RATES. 50,000 lbs. capacity, 61,000 GVW, 24' top deck, 5' self cleaning beaver tail, 5' self cleaning ramps, 36" deck height, (3) 22,500 Dexter axles, air lift 3rd axle, air brakes, 215/75R17 tires, D rings, dual landing gear, 2 speed jack, LED lights, anti-lock brakes, 2: oak deck, pintle eye, tool box.