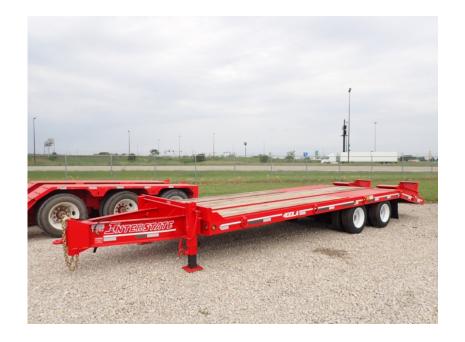

## Trailer: 2021 Interstate 40DLA

## Stock Number: 11282

RENTAL UNIT ONLY - CALL FOR RENTAL RATES. 40,000 lbs. capacity, 47,600 GVW, 20' top deck, 5' self cleaning beaver tail, 5' self cleaning ramps, 36" deck height, (2) 22,500 lbs. Dexter axles, air brakes, 215/75R17 tires, D rings, 2 speed jack, LED lights, anti-lock brakes, pintle eye, FET Due