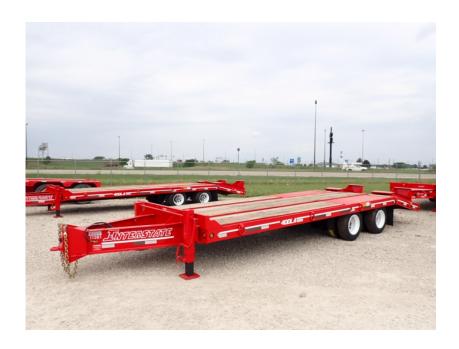

## **Illinois Truck & Equipment**

320 E. Briscoe Dr, Morris, IL 60450 **Jay Reardon** jay@iltruck.com

1-815-941-1900

Trailer: 2021 Interstate 40DLA

Stock Number: 11281

RENTAL UNIT ONLY - CALL FOR RENTAL RATES. 40,000 lbs. capacity, 47,600 GVW, 20' top deck, 5' self cleaning beaver tail, 5' self cleaning ramps, 36" deck height, (2) 22,500 lbs. Dexter axles, air brakes, 215/75R17 tires, D rings, 2 speed jack, LED lights, anti-lock brakes, pintle eye, FET Due