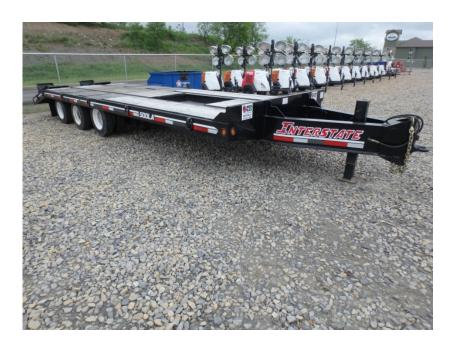

## **Illinois Truck & Equipment**

320 E. Briscoe Dr, Morris, IL 60450 **Jay Reardon** jay@iltruck.com

1-815-941-1900

Trailer: 2017 Interstate 50DLA

Stock Number: 11242

RENTAL UNIT ONLY - CALL FOR RENTAL RATES. 50,000 lbs. capacity, 61,000 GVW, 25' top deck, 5' self cleaning beaver tail, 5' self cleaning ramps, 36" deck height, (3) 22,500 Dexter axles, air brakes, boom well, air lift front axle, 215/75R17 tires, D rings, 2 speed jack, LED lights, anti-lock brakes, pintle eye, Price as listed plus FET