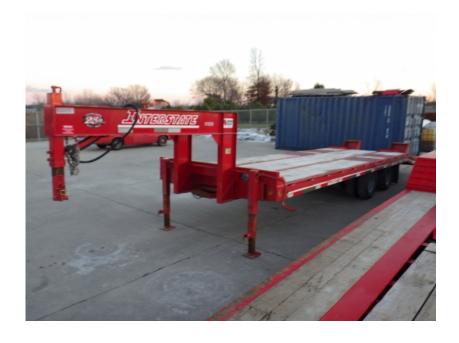

## **Illinois Truck & Equipment**

320 E. Briscoe Dr, Morris, IL 60450 **Jay Reardon** jay@iltruck.com

1-815-941-1900

Trailer: 2018 Interstate G20DT

Stock Number: 11233

RENTAL UNIT ONLY - CALL FOR RENTAL RATES. 20,000 lbs. capacity, 25,000 lbs GVW, 24' top deck, 5' self-cleaning beaver tail, 5' self-cleaning ramps, 36" deck height, (2) 10,000 lbs. Dexter axles, electric/hydraulic disc brakes, 235/80R16 tires, rub rail and stake pockets, 2 speed 12k dual landing jack, LED lights, anti-lock brakes, gooseneck, spare tire and mount.