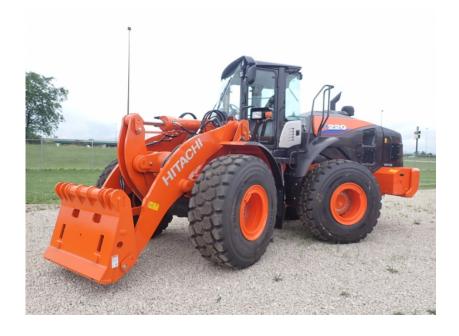

## **Illinois Truck & Equipment**

320 E. Briscoe Dr, Morris, IL 60450 **Jay Reardon** jay@iltruck.com

1-815-941-1900

Wheel Loader: 2021 Hitachi ZW220-6 w/3rd Valve

Stock Number: HIT150

Cab with A/C, Cummins QSM6.7 193HP T4F diesel, JRB hydraulic coupler, 4.2 yard JRB bucket, single lever multi-function grip with F-R direct switch, 3rd valve, optional heavy counterweight, 23.5R25 L3 tires, ride control with automatic activation, limited slip F/R differentials, fuel efficient mode switch, intake heater, heated TLV suspension seat, work mode selector, fenders, turn signals, block heater, 38,800 lbs.