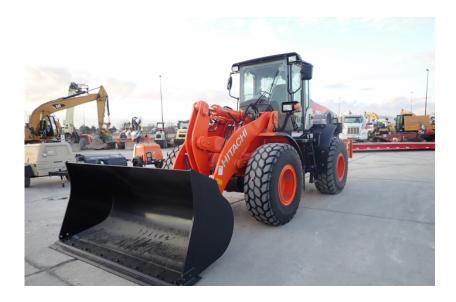

## **Illinois Truck & Equipment**

320 E. Briscoe Dr, Morris, IL 60450 **Jay Reardon** jay@iltruck.com

1-815-941-1900

Wheel Loader: 2021 Hitachi ZW180-6

Stock Number: HIT142

Cab with A/C, Cummins QSB6.7 173HP T4 diesel, JRB hydraulic coupler, 3.4 yard., JRB bucket, single lever multi-function grip with F-R direct switch, ride control, optional heavy counterweight, 20.5R25 tires, limited slip F/R diff., fuel efficient mode switch, work mode selector, fenders, turn signals, heated mirrors, block heater, back up camera, 32,500 lbs.