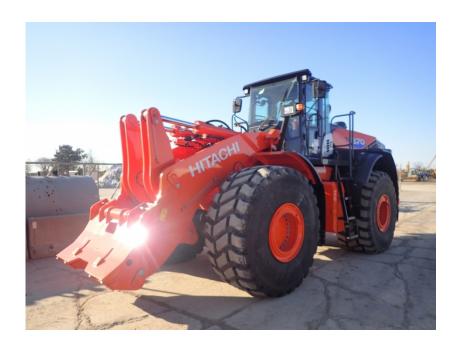

## **Illinois Truck & Equipment**

320 E. Briscoe Dr, Morris, IL 60450 **Jay Reardon** jay@iltruck.com

1-815-941-1900

Wheel Loader: 2020 Hitachi ZW370-6 w/3rd Valve

Stock Number: HIT140

A/C, Heat, 389HP T4f diesel, 6.25 yrd. quick coupler bucket, JRB coupler, 3rd valve with cushion dump, joystick steering, F-R direct switch, 29.5R25 L3 tires limited slip differentials frt and rear, work mode switch, ride control, 2 lever, cold start, fan reverser, additional logging counterweight, heated mirrors, backup camera, block heater, deluxe heated seat, prepped for loadrite scale, 76,000 lbs. Warranty 2,000 hrs. or 11/14/21.