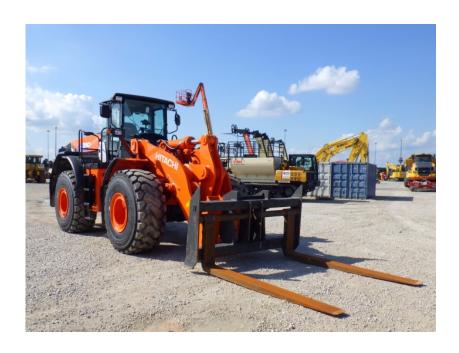

## **Illinois Truck & Equipment**

320 E. Briscoe Dr, Morris, IL 60450 **Jay Reardon** jay@iltruck.com

1-815-941-1900

Wheel Loader: 2019 Hitachi ZW310-6

Stock Number: HIT129

Cab with A/C, Cummins QSL9 286HP T4f diesel, 4.9 yrd.quick couple bucket, E stick steering, F-R direct switch, 26.5R25 L3 Michelin tires L3 tires, limited slip differentials frt and rear, work mode switch, ride control, 2 lever, cold start, fan reverser, extra counterweight, heated mirrors, backup camera, coupler ready, 54,200 lbs. Warranty 2,000 hrs. or 10/27/21.