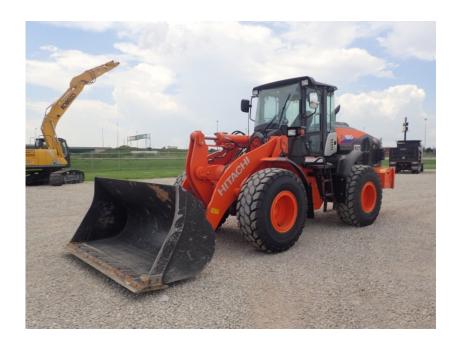

## **Illinois Truck & Equipment**

320 E. Briscoe Dr, Morris, IL 60450 **Jay Reardon** jay@iltruck.com

1-815-941-1900

Wheel Loader: 2019 Hitachi ZW180-6

Stock Number: HIT117

A/C, 173HP T4 diesel, JRB hydraulic coupler, 3.4 yard., JRB bucket, single lever multi-function grip, ride control, optional heavy counterweight, 20.5R25 tires, limited slip F/R diff., fenders, turn signals, heated mirrors, block heater, back up camera, 32,500 lbs. Warranty 2,000 hrs. or 3/27/21.

Hour/Mile Meter: 2,548