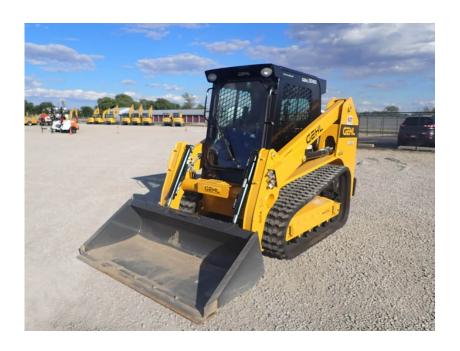

## **Illinois Truck & Equipment**

320 E. Briscoe Dr, Morris, IL 60450 **Jay Reardon** jay@iltruck.com

1-815-941-1900

Skid Steer: 2021 Gehl RT215

Stock Number: GEH003

RENTAL UNIT ONLY - CALL FOR RENTAL RATES. Heat and A/C, radio, Yanmar 4TNV98CT 72 HP T5 diesel, pilot hand controls, 2 speed, 3,071 lb. operating capacity, 17.7" rubber tracks, aux. hydraulics, 128" pin height, Power-A-Tach hydraulic coupler, lap bar, ride control, self-level, air ride seat, block heater, work lights, 14 pin front electric multi-function, 280 lbs. additional counterweight, block heater, battery disconnect 9,898 lbs.