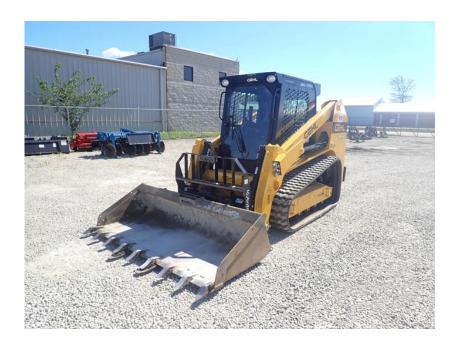

## **Illinois Truck & Equipment**

320 E. Briscoe Dr, Morris, IL 60450 **Jay Reardon** jay@iltruck.com

1-815-941-1900

Skid Steer: 2021 Gehl RT215

Stock Number: GEH001

RENTAL UNIT ONLY - CALL FOR RENTAL RATES. Heat and A/C, radio, Yanmar 4TNV98CT 72 HP T5 diesel, pilot hand controls, 2 speed, 3,071 lb. operating capacity, 17.7" rubber tracks, aux. hydraulics, 128" pin height, Power-A-Tach hydraulic coupler, lap bar, ride control, self-level, air ride seat, block heater, work lights, 14 pin front electric multi-function, 280 lbs. additional counterweight, block heater, battery disconnect 9,898 lbs.