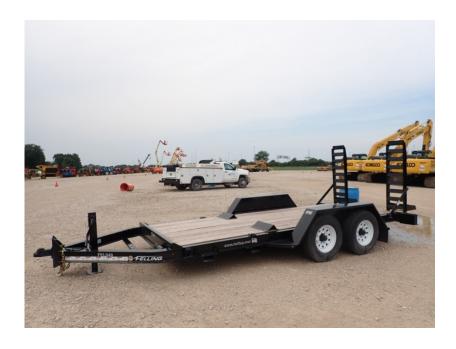

## **Illinois Truck & Equipment**

320 E. Briscoe Dr, Morris, IL 60450 **Jay Reardon** jay@iltruck.com

1-815-941-1900

Trailer: 2021 Felling FT-10 I Deck

Stock Number: FEL049

RENTAL UNIT ONLY - CALL FOR RENTAL RATES. 14,000 GVWR, 9,980 lb. capacity, 82" between the wheel wells, 16' long deck, 5' self cleaning ramps, spring assisted, 7,000 lbs spring axles, ST235/80R5 tires, LED lights, battery, pintle eye