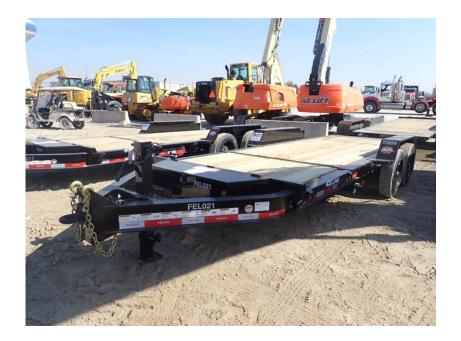

## Trailer: 2021 Felling FT-16-ITI Tilt Deck

## Stock Number: FEL021

RENTAL UNIT ONLY - CALL FOR RENTAL RATES. 18,400 GVWR, 14,150 lb. capacity, 81" wide tilt deck, 20' long (16' tilt & 4' stationary), 8,000 lbs. torsion axles, ST215/75R17.5 tires, oak 2' deck, 10 D rings, LED lights, battery, pintle eye, tool box.