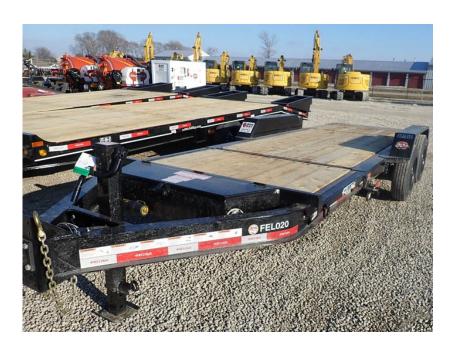

## **Illinois Truck & Equipment**

320 E. Briscoe Dr, Morris, IL 60450 **Jay Reardon** jay@iltruck.com

1-815-941-1900

Trailer: 2021 Felling FT-16-ITI Tilt Deck

Stock Number: FEL020

RENTAL UNIT ONLY - CALL FOR RENTAL RATES. 18,400 GVWR, 14,150 lb. capacity, 81" wide tilt deck, 20' long (16' tilt & 4' stationary), 8,000 lbs. torsion axles, ST215/75R17.5 tires, oak 2' deck, 10 D rings, LED lights, battery, pintle eye, tool box.