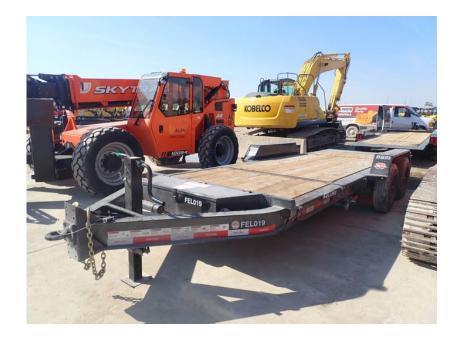

## Trailer: 2021 Felling FT-16-ITI Tilt Deck

## Stock Number: FEL019

RENTAL UNIT ONLY - CALL FOR RENTAL RATES. 18,400 GVWR, 14,150 lb. capacity, 81" wide tilt deck, 20' long (16' tilt & 4' stationary), 8,000 lbs. torsion axles, ST215/75R17.5 tires, oak 2' deck, 10 D rings, LED lights, battery, pintle eye, tool box.

## SALE PRICE

Felling Trailer POR

| RENTAL RATE |                        |     |       |        |
|-------------|------------------------|-----|-------|--------|
| MAKE        | MODEL                  | DAY | WEEK  | 4 WEEK |
| Felling     | FT-16-ITI Tilt<br>Deck |     | \$300 | \$900  |