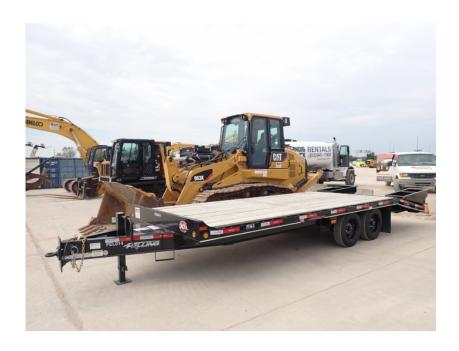

## **Illinois Truck & Equipment**

320 E. Briscoe Dr, Morris, IL 60450 **Jay Reardon** jay@iltruck.com

1-815-941-1900

Trailer: 2021 Felling FT-16-2 Deck

Stock Number: FEL014

RENTAL UNIT ONLY - CALL FOR RENTAL RATES. 18,400 GVWR, 12,200 lb. capacity, 102" wide deck over, 18' long deck, 5' self cleaning beaver, 5' self cleaning ramps, 8,000 lbs. torsion axles, 215/75R17.5 tires, oak 2' deck, rub rail, LED lights, battery, pintle eye, tool box.