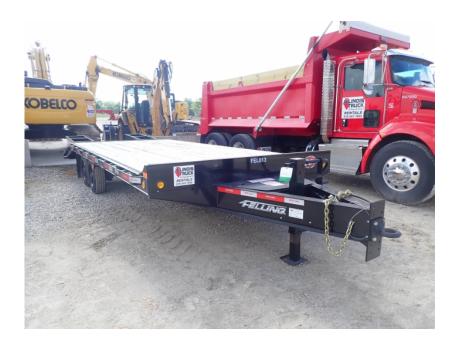

## **Illinois Truck & Equipment**

320 E. Briscoe Dr, Morris, IL 60450 **Jay Reardon** jay@iltruck.com

1-815-941-1900

Trailer: 2021 Felling FT-16-2 Deck

Stock Number: FEL013

RENTAL UNIT ONLY - CALL FOR RENTAL RATES. 18,400 GVWR, 12,200 lb. capacity, 102" wide deck over, 18' long deck, 5' self cleaning beaver, 5' self cleaning ramps, 8,000 lbs. torsion axles, 215/75R17.5 tires, oak 2' deck, rub rail, LED lights, battery, pintle eye, tool box.