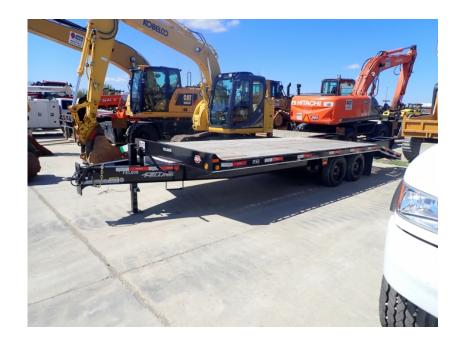

## Trailer: 2021 Felling FT-16-2 Deck

## Stock Number: FEL009

RENTAL UNIT ONLY - CALL FOR RENTAL RATES. 18,400 GVWR, 12,200 lb. capacity, 102" wide deck over, 18' long deck, 5' self cleaning beaver, 5' self cleaning ramps, 8,000 lbs. torsion axles, 215/75R17.5 tires, oak 2' deck, rub rail, LED lights, battery, pintle eye, tool box.