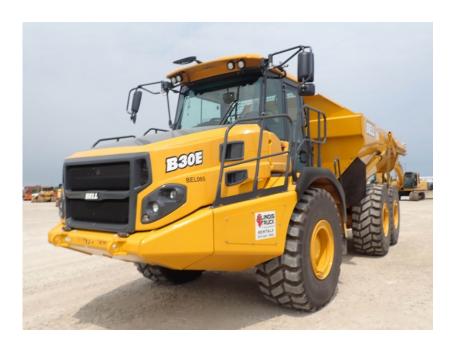

## **Illinois Truck & Equipment**

320 E. Briscoe Dr, Morris, IL 60450 **Jay Reardon** jay@iltruck.com

1-815-941-1900

Articulated Dump Truck: 2021 Bell B30E

Stock Number: BEL065

RENTAL UNIT ONLY - CALL FOR RENTAL RATES. Mercedes OM936LA 329HP Tier 4F diesel, 30.5 ton capacity (22.9 yds.), Allison 3500PR transmission, 6WD, Michelin 23.5R 25, on board weighing, hand safety rails, remote jump start, keyless start, tailgate not included, 44,450 lbs.